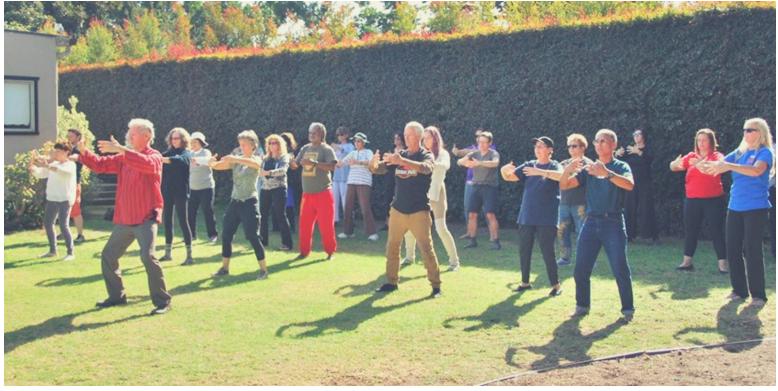

## Consider Hosting a Tai Chi Easy™ Practice Leader Training

- No Prior Tai Chi Experience Needed: Easy To Learn, Easy To Lead
- Certification Through The Internationally Recognized Institute Of Integral Qigong And Tai Chi (IIQTC)
- Training Approved For 21 Nursing CE Contact Hours
- A Cost-Effective Wellness Solution
- Easily Integrated Into Any Corporate Wellness Initiative
- Evidence-Based Health Benefits For All: Adaptable To Any Fitness Level
- Event Coordination Support Is Provided: We Make It Easy!

Tai Chi Easy™ is a method and approach to Tai Chi and Qi (Chi) cultivation carefully developed by Dr. Roger Jahnke, O.M.D.. The Tai Chi Easy™ technique makes the practices easy, beneficial and fun from the very beginning. The student does not have to devote years to learning the traditional 108 movement form or even the shortened (24, 36, 42 movement) form to enjoy the calming emotional and health benefits of Tai Chi.

Using simplified Tai Chi based on the four major recognized styles of Tai Chi, this program is straightforward and highly adaptable, resulting in empowerment in self-care and self management skills.

The Tai Chi Easy™ methods are designed to improve the quality of life for people of all ages – whether well or unwell. This includes those who may be dealing with disease, chronic pain and health conditions, limited mobility, deficient immune systems, anxiety or depression. All can benefit…no matter their fitness level.